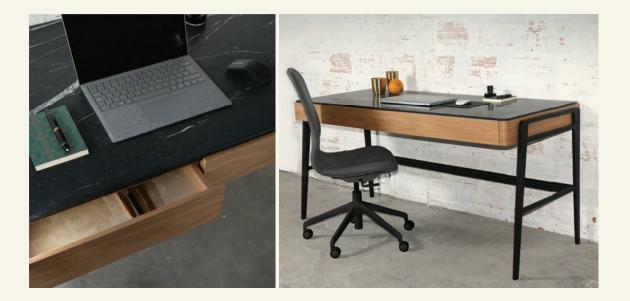

Bouvet Desk Nero Marquina

BOUVET DESK is a functional desk that, due to its simplicity, becomes the centerpiece of any workspace. BOUVET DESK consists of two carefully coated drawers.

Name Bouvet Desk Nero Marquina Category desk Designer Sérgio Costa Year 2016

Materials & finishing Desk in oak, feet in steel black cape lacquered, satin finish and marble top with honed matte finish. Production details The construction of this furniture uses ancient techniques of Portuguese joinery. The base structure is made with laser cutting.