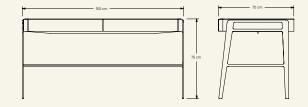

Dimensions (cm) H75 x L150 x D70 Weight (kg) 150

**Cleaning instructions** Wipe with a damp cloth, or just a soft dry cloth. Do not use any type of detergent that can mark the stone and the wood.

Packaging dimensions (cm) H90 x L160 x W89 Packaging weight (kg) 230