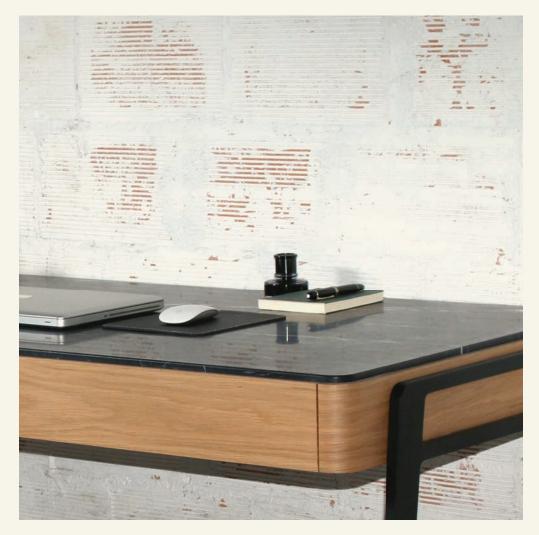

Bouvet Desk Nero Marquina

BOUVET DESK is a functional desk that, due to its simplicity, becomes the centerpiece of any workspace. BOUVET DESK consists of two carefully coated drawers.

Name Bouvet Desk Nero Marquina Category desk Designer Sérgio Costa Year 2016

Materials & finishing Desk in oak, feet in steel black cape lacquered, satin finish and marble top with honed matte finish. Production details The construction of this furniture uses ancient techniques of Portuguese joinery. The base structure is made with laser cutting.